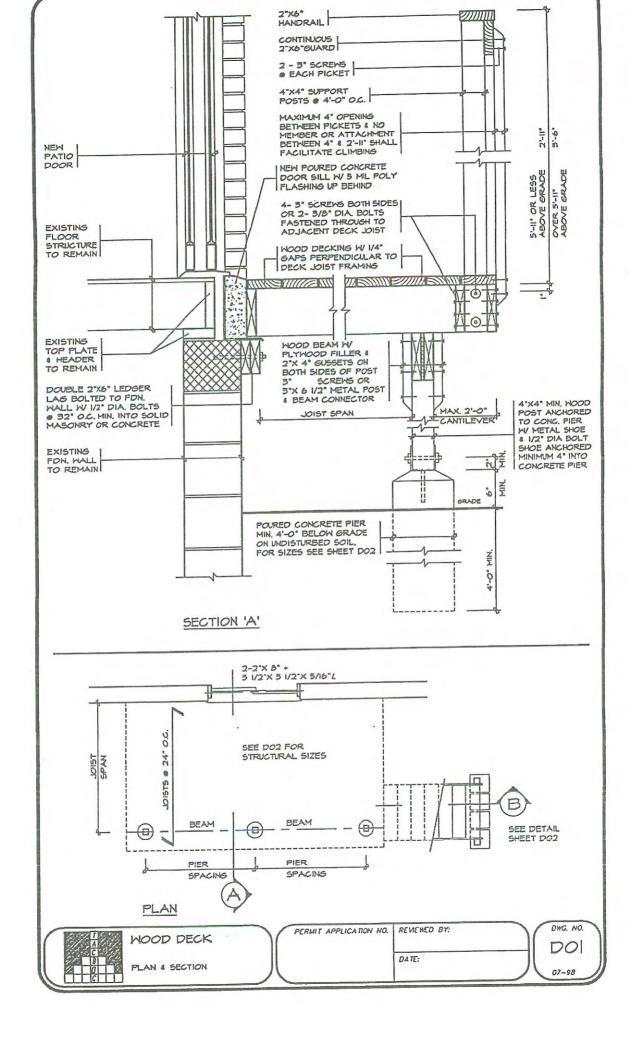

## GENERAL NOTES

- I. SITE PLAN OR SURVEY IS REQUIRED SHOWING ALL LOT LINES & DIMENSIONS SIZE & LOCATION OF ALL EXISTING BUILDINGS, LOCATION & SIZE OF DECK.
- 2. LUMBER NO. 2 SPF OR BETTER, NOOD POSTS MIN. 4:X4" (SOLID). USE CORROSION RESISTANT SPIRAL NAILS OR SCREMS.
- 5. DECK IS NOT PERMITTED TO BE SUPPORTED ON BRICK VENEER
- 4. CONCRETE PIERS SHALL BEAR ON UNDISTURBED SOIL, THE BEARING CAPACITY OF THE SOIL SHALL BE DETERMINED PRIOR TO CONSTRUCTION
- 5. PROVIDE A HANDRAIL 31"-38" HIGH ON STAIRS IF MORE THAN THREE RISERS. PROVIDE A GUARD ON BOTH SIDES IN ACCORDANCE W THE DETAIL ABOVE WHERE THE STAIR EXCEEDS 6 RISERS.

B G

WOOD DECK

STAIR SECTION

NOTES & TABLE

| Pier spacing | 1.2 m (4') | 1.8 m (6') | 2.4 m (8') | 3 m (10') |
|--------------|------------|------------|------------|-----------|
| 1.2 m (4')   | 200 (8)    | 250 (10)   | 250 (10)   | 305 (12)  |
| 1.8 m (6')   | 250 (10)   | 305 (12)   | 305 (12)   | 355 (14)  |
| 2.4 m (8')   | 250 (10)   | 305 (12)   | 355 (14)   |           |
| 3 m (10')    | 305 (12)   | 355 (14)   |            |           |

| Pier spacing i<br>Joist size<br>@400 mm (16*) o.c. | 1.2 m (4')           | 1.8 m (6')            | 2.4 m (8')            | 3 m (10')            |
|----------------------------------------------------|----------------------|-----------------------|-----------------------|----------------------|
| 38 x 140 mm (2 x 6)                                | 2-[38 x 140 (2 x 6)] | 2-[38 x 140 (2 x 6)]  | 2-[38 x 140 (2 x 6)]  | 2-[38 x 190 (2 x 8)] |
| 38 x 190 mm (2 x 8)                                | 2-[38 x 140 (2 x 6)] | 2-[38 x 140 (2 x 6)]  | 2-[38 x 190 (2 x 8)]  | 2-[38 x 190 (2 x 8)] |
| 38 x 240 mm (2 x 10)                               | 2-[38 x 140 (2 x 6)] | 2-[38 x 190 (2 x 8)]  | 2-[38 x 240 (2 x 10)] | 2-[38 x 305 (2 x 12) |
| 38 x 305 mm (2 x 12)                               | 2-[38 x 140 (2 x 6)] | 2-[38 x 240 (2 x 10)] | 2-[38 x 305 (2 x 12)] |                      |