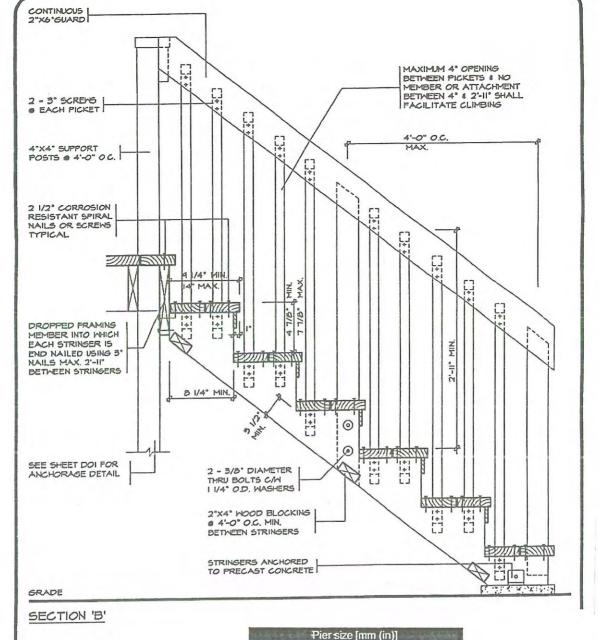

Guards are required on all decks and balconies with floors higher than two feet above grade and the design of guards is governed by the Ontario Building Code. There are prescriptive requirements for guards in SG-7 of the Code, if other designs are proposed they must done by qualified professionals (engineered). If a bench is incorporated into the guard design, the required height is measured from the bench surface.

deck floor less than 24" above grade - no guards required,

deck floor between 24" and 4' 11" above grade - 35" high guards required

deck floor 5' or more above grade - 42" high guard required, with no openings greater than 4"

## GENERAL NOTES

- I. SITE PLAN OR SURVEY IS REQUIRED SHOWING ALL LOT LINES & DIMENSIONS SIZE & LOCATION OF ALL EXISTING BUILDINGS, LOCATION & SIZE OF DECK.
- 2. LUMBER NO. 2 SPF OR BETTER, NOOD POSTS MIN. 4:X4" (SOLID). USE CORROSION RESISTANT SPIRAL NAILS OR SCREMS.
- 5. DECK IS NOT PERMITTED TO BE SUPPORTED ON BRICK VENEER
- 4. CONCRETE PIERS SHALL BEAR ON UNDISTURBED SOIL, THE BEARING CAPACITY OF THE SOIL SHALL BE DETERMINED PRIOR TO CONSTRUCTION
- 5. PROVIDE A HANDRAIL 31"-38" HIGH ON STAIRS IF MORE THAN THREE RISERS. PROVIDE A GUARD ON BOTH SIDES IN ACCORDANCE W THE DETAIL ABOVE WHERE THE STAIR EXCEEDS 6 RISERS.