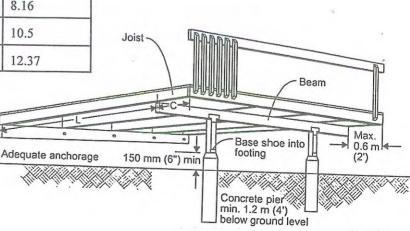

A pier and beam sizing chart is included on the attached generic drawing, use of the chart requires that you decide on the joist size first. Joist sizes are determined by the span to be used and how close they are spaced.

|        | 12" on centre | 16" on centre | 24" on centre |
|--------|---------------|---------------|---------------|
| 2"X4"  | 6.10 feet     | 5.64          | 5.18          |
| 2"X6"  | 9.58 feet     | 8.89          | 8.16          |
| 2"X6"  | 11.61 feet    | 11.02         | 10.5          |
| 2"X10" | 13.68 feet    | 12.99         | 12.37         |

Maximum Spans for deck joists, #1&2 grade spruce, pine, fir